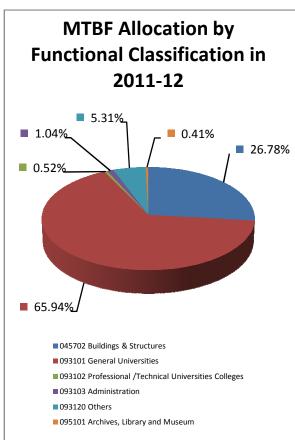

## 3.4 MTBF Allocations – by Functional Classification

Functionally, major allocation of current and development budget over the medium term shall continue to focus on 'Arts & Professional colleges, Libraries and General Universities followed by 'Inspection' and 'Direction colleges:

Rs. in million

| Function Description                                       |        | 2010-11 |        |        | 2011-12 |        | 2012-13 |       |        |  |
|------------------------------------------------------------|--------|---------|--------|--------|---------|--------|---------|-------|--------|--|
| Tunction Description                                       | Cur    | Dev     | Tot    | Cur    | Dev     | Tot    | Cur     | Dev   | Tot    |  |
| 093101 General Universities                                | 10,154 | 2,860   | 13,032 | 11,599 | 1,750   | 13349  | 12,722  | 2400  | 15122  |  |
| 093102 Professional<br>/Technical Universities<br>Colleges | 101    | 120     | 221    | 105    | 0       | 105    | 107     | 0     | 107    |  |
| 093103 Administration                                      | 2,188  | 0       | 2,188  | 211    | 0       | 211    | 223     | 0     | 223    |  |
| 093120 Others                                              | 968    | 0       | 968    | 1,076  | 0       | 1076   | 1,186   | 0     | 1186   |  |
| 095101 Archives, Library and<br>Museum                     | 72     | 0       | 72     | 82     | 0       | 82     | 90      | 0     | 90     |  |
| Total                                                      | 13,483 | 2,980   | 16,481 | 13,073 | 1,750   | 14,823 | 14,328  | 2,400 | 16,728 |  |
| <b>Grant 42 Total</b>                                      | 0      | 3,370   | 3,587  | 0      | 5,422   | 5,422  | 0       | 5,700 | 5,700  |  |
| Grand Total                                                | 13,483 | 6,350   | 20,068 | 13,073 | 7,172   | 20,245 | 14,328  | 8,100 | 22,428 |  |