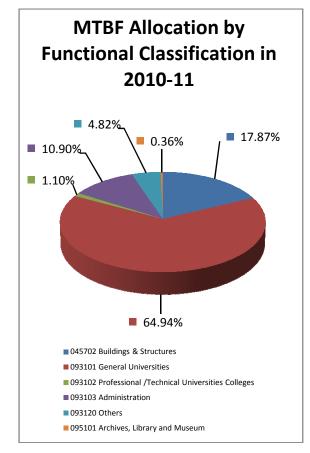

## 3.4 MTBF Allocations – by Functional Classification

Functionally, major allocation of current and development budget over the medium term shall continue to focus on 'Arts & Professional colleges, Libraries and General Universities followed by 'Inspection' and 'Direction colleges:

Rs. in million

| Function Description                                       |        | 2010-11 |        |        | 2011-12 |        | 2012-13 |       |        |  |
|------------------------------------------------------------|--------|---------|--------|--------|---------|--------|---------|-------|--------|--|
| Tunction Description                                       | Cur    | Dev     | Tot    | Cur    | Dev     | Tot    | Cur     | Dev   | Tot    |  |
| 093101 General Universities                                | 10,154 | 2,860   | 13,032 | 11,599 | 1,750   | 13349  | 12,722  | 2400  | 15122  |  |
| 093102 Professional<br>/Technical Universities<br>Colleges | 101    | 120     | 221    | 105    | 0       | 105    | 107     | 0     | 107    |  |
| 093103 Administration                                      | 2,188  | 0       | 2,188  | 211    | 0       | 211    | 223     | 0     | 223    |  |
| 093120 Others                                              | 968    | 0       | 968    | 1,076  | 0       | 1076   | 1,186   | 0     | 1186   |  |
| 095101 Archives, Library and<br>Museum                     | 72     | 0       | 72     | 82     | 0       | 82     | 90      | 0     | 90     |  |
| Total                                                      | 13,483 | 2,980   | 16,481 | 13,073 | 1,750   | 14,823 | 14,328  | 2,400 | 16,728 |  |
| <b>Grant 42 Total</b>                                      | 0      | 3,370   | 3,587  | 0      | 5,422   | 5,422  | 0       | 5,700 | 5,700  |  |
| Grand Total                                                | 13,483 | 6,350   | 20,068 | 13,073 | 7,172   | 20,245 | 14,328  | 8,100 | 22,428 |  |