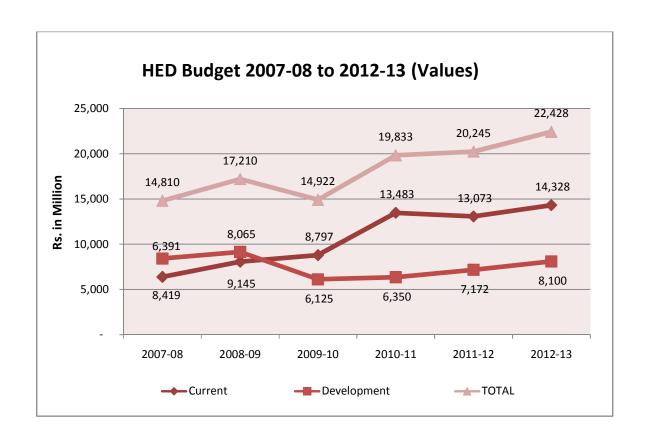

Summary of budget allocations under MTBF 2010-13 (including comparison for 2007-08 to 2009-10) is given in table below:

Rs. in million

|             | Budget<br>Estimate<br>2007-08 | Budget<br>Estimate<br>2008-09 | Budget<br>Estimate<br>2009-10 | Budget<br>Estimate<br>2010-11 | Budget<br>Forecast<br>2011-12 | Budget<br>Forecast<br>2012-13 |
|-------------|-------------------------------|-------------------------------|-------------------------------|-------------------------------|-------------------------------|-------------------------------|
| Current     | 6,391                         | 8,065                         | 8,797                         | 13,483                        | 13,073                        | 14,328                        |
| Development | 8,419                         | 9,145                         | 6,125                         | 6,350                         | 7,172                         | 8,100                         |
|             |                               |                               |                               |                               |                               |                               |
| Total       | 14,810                        | 17,210                        | 14,922                        | 19,833                        | 20,245                        | 22,428                        |

The above allocations are graphically presented on next Page to show overall trend and split between current and development budget.