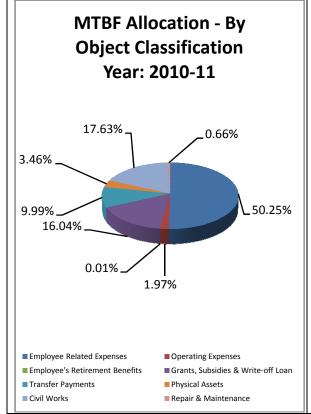

## 3.3 MTBF Allocations – by Object Classification

In order to achieve the priorities set by the Department over the medium term the over-all current budget (largely comprising of 'employee related expenses') is expected to show a steady growth of around 15% (per annum in nominal terms) of the baselines set for 2010-13.

Focus of development budget over the medium term (from FY 2010-11) would be widening particularly in 2010-11 with increased allocation towards 'physical assets' and 'grants and subsidies'.

The table below shows budget allocations for 2010-13 under major Object head, while basis of estimation for 2010-13 is given at Appendix – B.

Rs. in million

| Object Description                     | 2010-11    |            |         | 2011-12    |            |         | 2012-13    |            |            |
|----------------------------------------|------------|------------|---------|------------|------------|---------|------------|------------|------------|
| Object Description (1)                 | Cur<br>(1) | Dev<br>(2) | Tot (3) | Cur<br>(4) | Dev<br>(5) | Tot (6) | Cur<br>(7) | Dev<br>(8) | Tot<br>(9) |
| Employee Related Expenses <sup>6</sup> | 9,910      | 56         | 9,966   | 10,335     | 43         | 10,378  | 10,641     | 0          | 10,641     |
| Operating Expenses                     | 336        | 54         | 390     | 473        | 55         | 528     | 551        | 0          | 551        |
| Employee's Retirement<br>Benefits      | 1          | 0          | 1       | 1          | 0          | 1       | 2          | 0          | 2          |
| Grants, Subsidies & Write-off Loan     | 3,181      | 0          | 3,181   | 2,182      | 0          | 2,182   | 3,042      | 0          | 3,042      |
| Transfer Payments                      | 24         | 1,957      | 1,981   | 25         | 784        | 809     | 26         | 2,400      | 2426       |
| Physical Assets                        | 1          | 685        | 686     | 13         | 868        | 881     | 15         | 0          | 15         |