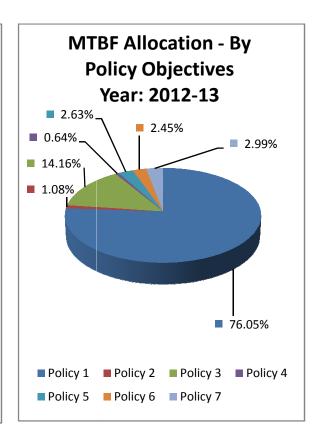

## 3.2 MTBF Allocations by Policy Objectives

Rs. in million

| Policy   | Policy Objective                                                                                                       | _      | Estimates<br>0-11 | Budget 1 |       | Budget Forecast<br>2012-13 |       |  |
|----------|------------------------------------------------------------------------------------------------------------------------|--------|-------------------|----------|-------|----------------------------|-------|--|
|          |                                                                                                                        | Cur    | Dev               | Cur      | Dev   | Cur                        | Dev   |  |
| Policy 1 | Access to Educational Opportunities                                                                                    | 10,154 | 0                 | 11,599   | 0     | 12,722                     | 0     |  |
| Policy 2 | Increase access of needy<br>students and provision of<br>merit scholarships for higher<br>education                    | 2,149  | 0                 | 169      | 0     | 180                        | 0     |  |
| Policy 3 | Improvement in quality of education by promotion of Science and Computer education at tertiary level                   | 1080   | 1,564             | 1,201    | 649   | 1,319                      | 1,050 |  |
| Policy 4 | Revamping college education<br>for strengthen linkages<br>between tertiary education<br>and job market.                | 101    | 0                 | 105      | 0     | 107                        | 0     |  |
| Policy 5 | Up-Gradation of existing colleges into model colleges                                                                  | 0      | 32                | 0        | 346   | 0                          | 440   |  |
| Policy 6 | Ensure equity in Education<br>(The Gender Dimension, The<br>Rural Urban Divide,<br>Provincial and Area<br>Disparities) | 0      | 128               | 0        | 235   | 0                          | 410   |  |
| Policy 7 | Rehabilitation and development of college infrastructure.                                                              | 0      | 1,256             | 0        | 520   | 0                          | 500   |  |
|          | Total                                                                                                                  | 13,484 | 2,980             | 13,074   | 1,750 | 14,328                     | 2,400 |  |
|          | Grant No. 42                                                                                                           | 0      | 3,370             | 0        | 5,422 | 0                          | 5,700 |  |
|          | Grand Total                                                                                                            | 13,484 | 6,350             | 13,074   | 7,172 | 14,328                     | 8,100 |  |