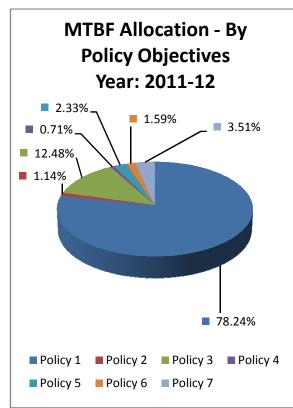

## 3.2 MTBF Allocations by Policy Objectives

Rs. in million

| Policy   | Policy Objective                                                                                                       | _      | Estimates<br>0-11 | Budget 1 |       | Budget Forecast<br>2012-13 |       |  |
|----------|------------------------------------------------------------------------------------------------------------------------|--------|-------------------|----------|-------|----------------------------|-------|--|
|          |                                                                                                                        | Cur    | Dev               | Cur      | Dev   | Cur                        | Dev   |  |
| Policy 1 | Access to Educational Opportunities                                                                                    | 10,154 | 0                 | 11,599   | 0     | 12,722                     | 0     |  |
| Policy 2 | Increase access of needy<br>students and provision of<br>merit scholarships for higher<br>education                    | 2,149  | 0                 | 169      | 0     | 180                        | 0     |  |
| Policy 3 | Improvement in quality of education by promotion of Science and Computer education at tertiary level                   | 1080   | 1,564             | 1,201    | 649   | 1,319                      | 1,050 |  |
| Policy 4 | Revamping college education<br>for strengthen linkages<br>between tertiary education<br>and job market.                | 101    | 0                 | 105      | 0     | 107                        | 0     |  |
| Policy 5 | Up-Gradation of existing colleges into model colleges                                                                  | 0      | 32                | 0        | 346   | 0                          | 440   |  |
| Policy 6 | Ensure equity in Education<br>(The Gender Dimension, The<br>Rural Urban Divide,<br>Provincial and Area<br>Disparities) | 0      | 128               | 0        | 235   | 0                          | 410   |  |
| Policy 7 | Rehabilitation and development of college infrastructure.                                                              | 0      | 1,256             | 0        | 520   | 0                          | 500   |  |
|          | Total                                                                                                                  | 13,484 | 2,980             | 13,074   | 1,750 | 14,328                     | 2,400 |  |
|          | Grant No. 42                                                                                                           | 0      | 3,370             | 0        | 5,422 | 0                          | 5,700 |  |
|          | Grand Total                                                                                                            | 13,484 | 6,350             | 13,074   | 7,172 | 14,328                     | 8,100 |  |