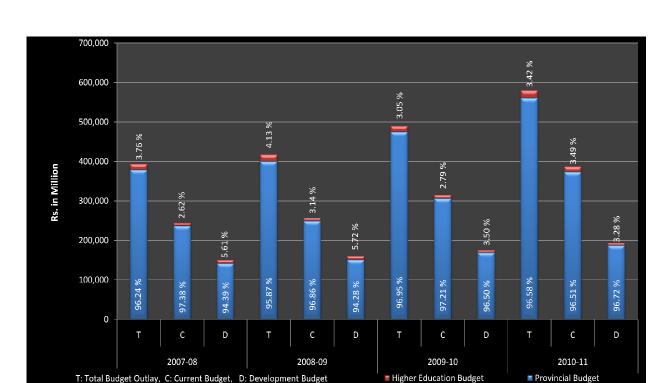

#### 1.6. Share of HED budget in provincial budget outlay

From 2007-08 there appears to be a sharp rise in Higher Education development budget allocations in comparison with future years (2010-13). Higher Education current budget for 2010-13 has increased by 53% in comparison to 2009-10. These increments are mainly due to the initiatives of the Chief Minister for uplifting the standards of higher education viz. foreign tours for higher achievers, speech debate competition, teachers' incentives, etc.

A further split of similar analysis into current budget reveals consistent increasing trends from 2007-08 to 2010-11 though development budget shows strong declines from 2008-09 to 2009-10. The share of HED's budget to Provincial Budget is tabulated below:-

Rs. in million

| Description                                                                           | 2007-08 | 2008-09 | 2009-10 | 2010-11 |
|---------------------------------------------------------------------------------------|---------|---------|---------|---------|
| Higher Education Budget                                                               | 14,810  | 17,210  | 14,922  | 19,833  |
| -Current                                                                              | 6,391   | 8,065   | 8,797   | 13,483  |
| -Development*                                                                         | 8,419   | 9,145   | 6,125   | 6,350   |
| Provincial Budget                                                                     | 393,487 | 417,000 | 489,873 | 580,287 |
| -Current Revenue Expenditure                                                          | 243,487 | 257000  | 314,873 | 386,787 |
| -Development Expenditure                                                              | 150,000 | 160,000 | 175,000 | 193,500 |
| Higher Education Budget as (%) of Total Provincial Budget Outlay                      | 3.76%   | 4.13%   | 3.05%   | 3.42%   |
| Higher Education Current budget<br>to Provincial Current Budget<br>Outlay (%)         | 2.62%   | 3.14%   | 2.79%   | 3.48%   |
| Higher Education Development<br>budget to Provincial<br>Development Budget Outlay (%) | 5.61%   | 5.71%   | 5.71%   | 3.28%   |

Relationship of above budget allocations is depicted graphically as follows: