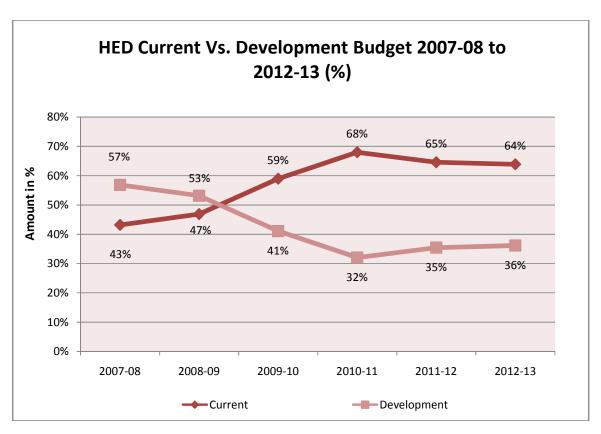

Summary of budget allocations under MTBF 2010-13 (including comparison for 2007-08 to 2009-10) is given in table below:

Rs. in million

|             | Budget<br>Estimate<br>2007-08 | Budget<br>Estimate<br>2008-09 | Budget<br>Estimate<br>2009-10 | Budget<br>Estimate<br>2010-11 | Budget<br>Forecast<br>2011-12 | Budget<br>Forecast<br>2012-13 |
|-------------|-------------------------------|-------------------------------|-------------------------------|-------------------------------|-------------------------------|-------------------------------|
| Current     | 6,391                         | 8,065                         | 8,797                         | 13,483                        | 13,073                        | 14,328                        |
| Development | 8,419                         | 9,145                         | 6,125                         | 6,350                         | 7,172                         | 8,100                         |
|             |                               |                               |                               |                               |                               |                               |
| Total       | 14,810                        | 17,210                        | 14,922                        | 19,833                        | 20,245                        | 22,428                        |

The above allocations are graphically presented on next Page to show overall trend and split between current and development budget.