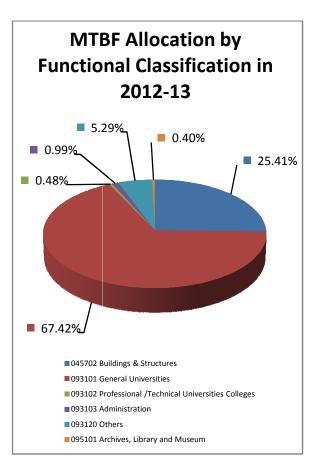

## 3.4 MTBF Allocations – by Functional Classification

Functionally, major allocation of current and development budget over the medium term shall continue to focus on 'Arts & Professional colleges, Libraries and General Universities followed by 'Inspection' and 'Direction colleges:

Rs. in million

| Function Description                                       |        | 2010-11 |        |        | 2011-12 |        | 2012-13 |       |        |  |
|------------------------------------------------------------|--------|---------|--------|--------|---------|--------|---------|-------|--------|--|
| Tunction Description                                       | Cur    | Dev     | Tot    | Cur    | Dev     | Tot    | Cur     | Dev   | Tot    |  |
| 093101 General Universities                                | 10,154 | 2,860   | 13,032 | 11,599 | 1,750   | 13349  | 12,722  | 2400  | 15122  |  |
| 093102 Professional<br>/Technical Universities<br>Colleges | 101    | 120     | 221    | 105    | 0       | 105    | 107     | 0     | 107    |  |
| 093103 Administration                                      | 2,188  | 0       | 2,188  | 211    | 0       | 211    | 223     | 0     | 223    |  |
| 093120 Others                                              | 968    | 0       | 968    | 1,076  | 0       | 1076   | 1,186   | 0     | 1186   |  |
| 095101 Archives, Library and<br>Museum                     | 72     | 0       | 72     | 82     | 0       | 82     | 90      | 0     | 90     |  |
| Total                                                      | 13,483 | 2,980   | 16,481 | 13,073 | 1,750   | 14,823 | 14,328  | 2,400 | 16,728 |  |
| <b>Grant 42 Total</b>                                      | 0      | 3,370   | 3,587  | 0      | 5,422   | 5,422  | 0       | 5,700 | 5,700  |  |
| Grand Total                                                | 13,483 | 6,350   | 20,068 | 13,073 | 7,172   | 20,245 | 14,328  | 8,100 | 22,428 |  |