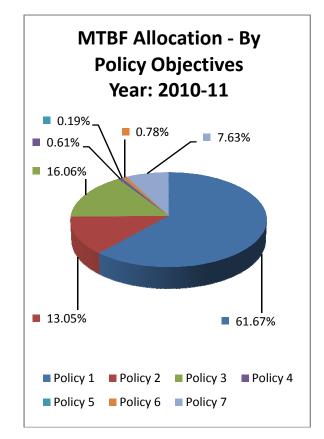

## 3.2 MTBF Allocations by Policy Objectives

Rs. in million

| Policy   | Policy Objective                                                                                                       | _      | Estimates<br>0-11 | Budget 1 |       | Budget Forecast<br>2012-13 |       |  |
|----------|------------------------------------------------------------------------------------------------------------------------|--------|-------------------|----------|-------|----------------------------|-------|--|
|          |                                                                                                                        | Cur    | Dev               | Cur      | Dev   | Cur                        | Dev   |  |
| Policy 1 | Access to Educational Opportunities                                                                                    | 10,154 | 0                 | 11,599   | 0     | 12,722                     | 0     |  |
| Policy 2 | Increase access of needy<br>students and provision of<br>merit scholarships for higher<br>education                    | 2,149  | 0                 | 169      | 0     | 180                        | 0     |  |
| Policy 3 | Improvement in quality of education by promotion of Science and Computer education at tertiary level                   | 1080   | 1,564             | 1,201    | 649   | 1,319                      | 1,050 |  |
| Policy 4 | Revamping college education<br>for strengthen linkages<br>between tertiary education<br>and job market.                | 101    | 0                 | 105      | 0     | 107                        | 0     |  |
| Policy 5 | Up-Gradation of existing colleges into model colleges                                                                  | 0      | 32                | 0        | 346   | 0                          | 440   |  |
| Policy 6 | Ensure equity in Education<br>(The Gender Dimension, The<br>Rural Urban Divide,<br>Provincial and Area<br>Disparities) | 0      | 128               | 0        | 235   | 0                          | 410   |  |
| Policy 7 | Rehabilitation and development of college infrastructure.                                                              | 0      | 1,256             | 0        | 520   | 0                          | 500   |  |
|          | Total                                                                                                                  | 13,484 | 2,980             | 13,074   | 1,750 | 14,328                     | 2,400 |  |
|          | Grant No. 42                                                                                                           | 0      | 3,370             | 0        | 5,422 | 0                          | 5,700 |  |
|          | Grand Total                                                                                                            | 13,484 | 6,350             | 13,074   | 7,172 | 14,328                     | 8,100 |  |