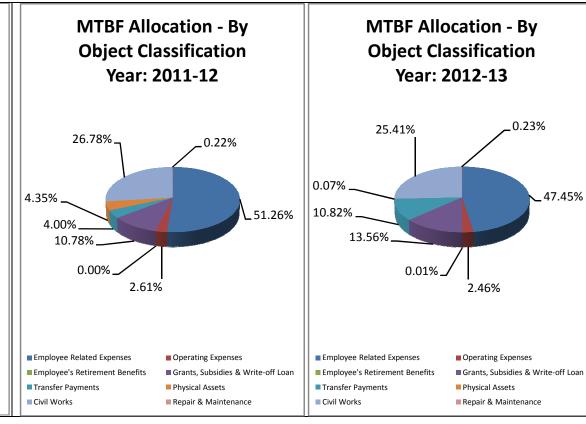

## 3.3 MTBF Allocations – by Object Classification

In order to achieve the priorities set by the Department over the medium term the over-all current budget (largely comprising of 'employee related expenses') is expected to show a steady growth of around 15% (per annum in nominal terms) of the baselines set for 2010-13.

Focus of development budget over the medium term (from FY 2010-11) would be widening particularly in 2010-11 with increased allocation towards 'physical assets' and 'grants and subsidies'.

The table below shows budget allocations for 2010-13 under major Object head, while basis of estimation for 2010-13 is given at Appendix – B.

Rs. in million

| Object Description                     | 2010-11    |            |         | 2011-12    |            |         | 2012-13    |            |            |
|----------------------------------------|------------|------------|---------|------------|------------|---------|------------|------------|------------|
| Object Description (1)                 | Cur<br>(1) | Dev<br>(2) | Tot (3) | Cur<br>(4) | Dev<br>(5) | Tot (6) | Cur<br>(7) | Dev<br>(8) | Tot<br>(9) |
| Employee Related Expenses <sup>6</sup> | 9,910      | 56         | 9,966   | 10,335     | 43         | 10,378  | 10,641     | 0          | 10,641     |
| Operating Expenses                     | 336        | 54         | 390     | 473        | 55         | 528     | 551        | 0          | 551        |
| Employee's Retirement<br>Benefits      | 1          | 0          | 1       | 1          | 0          | 1       | 2          | 0          | 2          |
| Grants, Subsidies & Write-off Loan     | 3,181      | 0          | 3,181   | 2,182      | 0          | 2,182   | 3,042      | 0          | 3,042      |
| Transfer Payments                      | 24         | 1,957      | 1,981   | 25         | 784        | 809     | 26         | 2,400      | 2426       |
| Physical Assets                        | 1          | 685        | 686     | 13         | 868        | 881     | 15         | 0          | 15         |

| Object Description     | 2010-11    |            |            | 2011-12    |            |         | 2012-13    |            |            |
|------------------------|------------|------------|------------|------------|------------|---------|------------|------------|------------|
| Object Description (1) | Cur<br>(1) | Dev<br>(2) | Tot<br>(3) | Cur<br>(4) | Dev<br>(5) | Tot (6) | Cur<br>(7) | Dev<br>(8) | Tot<br>(9) |
| Civil Works            | 0          | 127        | 127        | 0          | 0          | 0       | 0          | 0          | 0          |
| Repair & Maintenance   | 30         | 101        | 131        | 44         | 0          | 44      | 51         | 0          | 51         |
| Total                  | 13,483     | 2,980      | 16,481     | 13,073     | 1,750      | 14823   | 14,328     | 2,400      | 16,728     |
| Grant 42 Total         | 0          | 3,370      | 3,587      | 0          | 5,422      | 5,422   | 0          | 5,700      | 5,700      |
| Grand Total            | 13,483     | 6,350      | 20,068     | 13,073     | 7,172      | 20,245  | 14,328     | 8,100      | 22,428     |