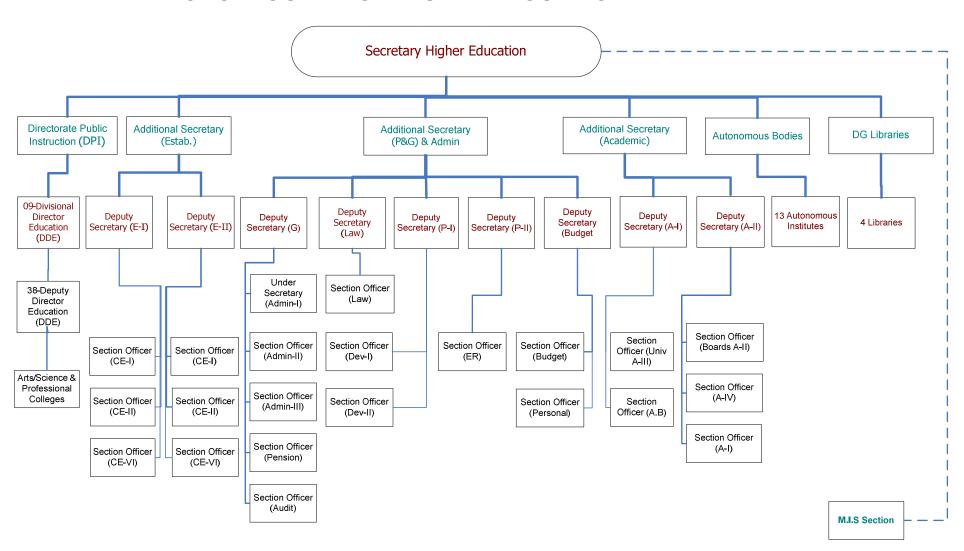

#### 1.5. Organizational Structure and Functions of the Department

#### 1.5.1 About the Department

The Higher Education Department (HED) previously was part of Education Department, however keeping in view its significance in provincial development, department status was awarded to it in 2007-08. It has administrative and financial control of the multi-tier Higher Education infrastructure in the province. The department oversees 458 Colleges with general as well as specific programs; spread over thirty six (36) districts of the province. The department also supervising 08 Boards of Intermediate and Secondary Education, 12 Public Sector Universities, 13 Autonomous Educational Institutions of Higher Education, and Directorate of Public libraries.

The Department is headed by a Secretary who is the over-all administrative and management in-charge. Secretary is also the Principal Accounting Officer (PAO) for the Department with the over-all responsibility of financial management and control. He also provides direction to the Department and plays lead role in setting and implementing provincial Higher Education policy objectives.

The Secretary HED is assisted by Additional Secretaries (Admin, Academic, Planning and General), Deputy Secretaries (General, Budget, Academic, Planning and law), Principals of Arts/Professional Colleges and Heads of Autonomous Institutes in running the affairs of Higher Education Department.

The Secretary HED is also assisted by Director Public Instruction Colleges (DPICC); the major functions of DPICC are as follows:

- Maintenance of seniority list of all the colleges.
- Maintenance of career records of teaching staff.
- Pension Cases
- Consolidation of all Posts, vacancies in Colleges
- Consolidation of Budget of all the nine divisions.
- Consolidation of any type of information required

The Higher Education system in the Province has been divided according to divisional boundaries. At present there are nine Divisions, namely Lahore, Sahiwal, Faisalabad, Sargodha, Multan, Bahawalpur, DG Khan, Gujranwala and Rawalpindi. Each Division is responsible for carrying out the implementation of the objectives set forth by the Government to foster developments in Higher Education that falls within its jurisdiction. Underneath each Division there are 'District Education Offices'. There are typically 3-6 Districts in each Division which are headed by a District Education Officers/Deputy Directors (DEO's/DD). Overall organogram of the Department is given at Appendix – A.

### 1.5.2 Key functions of the Department<sup>5</sup>:

Functions of the Higher Education Department have been prescribed in 'Rules of Business and are summarized as follows:

- Provide financial support and administers college –level education
- Establishment affairs of college teachers /and other staff
- Formulates policies and sets educational standards for teaching in the colleges
- Supervises and provides support to DG Public Libraries
- Provides administrative support and oversees examination of intermediate and secondary education
- To formulate the Education Policy as and when required.
- Planning for the establishment/ up-gradation of public sector colleges.