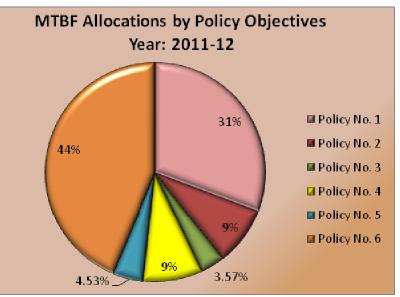

## 3.2 MTBF Allocations – by Policy Objectives

Policy prioritization based on MTBF allocations reveals that the Department strives to enhance the productivity of the sector in medium term. The Department also endeavors to develop and promote applied research, induct modern technologies, and propagate up-to-date veterinary knowledge for the promotion and uplifting the life standards of the poor farmers especially residing in rural areas.

Rs. in million

| Policy          | Policy Objective                                                                                                                     | Budget E<br>2010 |       |       | Forecast<br>1-12 | Budget Forecast<br>2012-13 |       |
|-----------------|--------------------------------------------------------------------------------------------------------------------------------------|------------------|-------|-------|------------------|----------------------------|-------|
| No.             | Foncy Objective                                                                                                                      | Cur              | Dev   | Cur   | Dev              | Cur                        | Dev   |
| Policy<br>No. 1 | Increase the production of livestock products by enhancement of productivity to meet the increasing demand for animal protein foods. | 906              | 543   | 992   | 412              | 1049                       | 57    |
| Policy<br>No. 2 | Improve the quality of livestock products for human consumption.                                                                     | 271              | 121   | 287   | 108              | 302                        | 20    |
| Policy<br>No. 3 | Increase marketing and supply of essential livestock products to urban centers.                                                      | 21               | 118   | 22    | 141              | 24                         | 6     |
| Policy<br>No. 4 | Poverty alleviation by supporting livestock subsistence farmers and women (organize, empower, and provide hands-on training).        | 250              | 496   | 259   | 140              | 269                        | 23    |
| Policy<br>No. 5 | Private enterprise development to optimally realize potential of livestock assets.                                                   | 37               | 339   | 40    | 167              | 44                         | 80    |
| Policy<br>No. 6 | Developing and promoting applied research, new technologies, and veterinary education.                                               | 461              | 383   | 507   | 1490             | 548                        | 920   |
|                 | Total                                                                                                                                | 1,946            | 2,000 | 2,107 | 2,458            | 2,236                      | 1,106 |