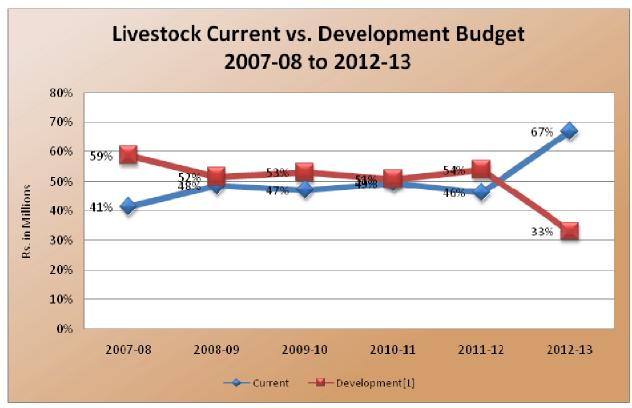

Summary of budget allocations under MTBF 2010-13 (including comparison for 2007-08 to 2009-10) is given in table below,

Rs. in million

|                          | Budget<br>Estimate<br>2007-08 | Budget<br>Estimate<br>2008-09 | Budget<br>Estimate<br>2009-10 | Budget<br>Estimate<br>2010-11 | Budget<br>Forecast<br>2011-12 | Budget<br>Forecast<br>2012-13 |
|--------------------------|-------------------------------|-------------------------------|-------------------------------|-------------------------------|-------------------------------|-------------------------------|
| Current                  | 960                           | 1,466                         | 1,776                         | 1,946                         | 2,107                         | 2,236                         |
| Development <sup>5</sup> | 1,361                         | 1561                          | 2,000                         | 2,000                         | 2,458                         | 1,106                         |
|                          |                               |                               |                               |                               |                               |                               |
| Total                    | 2,321                         | 3,027                         | 3,776                         | 3,946                         | 4,565                         | 3,342                         |

The above allocations are graphically presented on next page to show overall trend and split between current and development budget.

<sup>&</sup>lt;sup>5</sup> This comprises of the following:

| Grant No.                | 2007-08 | 2008-09 | 2009-10 | 2010-11 | 2011-12 | 2012-13 |
|--------------------------|---------|---------|---------|---------|---------|---------|
| Grant No. 36 (Livestock) | 1,014   | 1,231   | 1,626   | 1,740   | 1,618   | 600     |
| Grant No. 42 (C&W)       | 1,307   | 1,796   | 374     | 260     | 840     | 506     |
| Total                    | 2,321   | 3,027   | 2,000   | 2,000   | 2,458   | 1,106   |