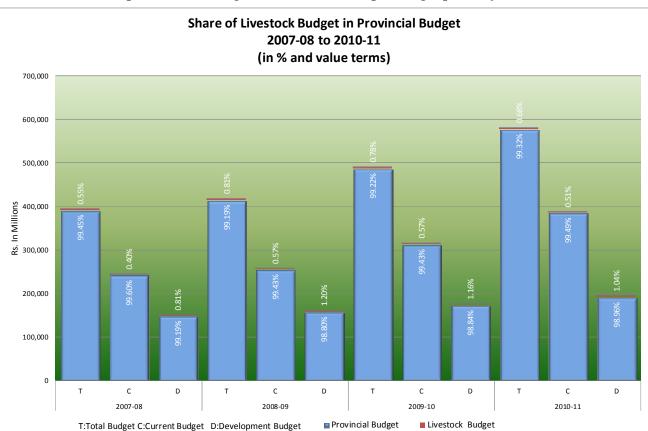

#### 1.6. Share of Livestock Budget in Provincial Budget Outlay

From 2007-08 to 2008-09 there appears to be a sharp rise in Livestock budget allocations in comparison with total provincial budget outlay however it decreased steadily from 2008-09 to 2010-11.

A further split of similar analysis into current and development budget also reveals same trend of rise from 2007-08 to 2008-09 and steady decrease from 2008-09 to 2010-11 as tabulated below:

Rs. in million

| Description                                                                    | 2007-08 | 2008-09 | 2009-10 | 2010-11 |  |
|--------------------------------------------------------------------------------|---------|---------|---------|---------|--|
| Livestock Budget                                                               | 2,160   | 3,366   | 3,776   | 3,946   |  |
| -Current                                                                       | 960     | 1,466   | 1,776   | 1,946   |  |
| -Development*                                                                  | 1,200   | 1,900   | 2,000   | 2,000   |  |
| Provincial Budget                                                              | 393,487 | 417,000 | 489,873 | 580,287 |  |
| -Current Revenue Expenditure                                                   | 243,487 | 257000  | 314,873 | 386,787 |  |
| -Development Expenditure                                                       | 150,000 | 160,000 | 175,000 | 193,500 |  |
| Livestock Budget as (%) of Total<br>Provincial Budget Outlay                   | 0.55%   | 0.81%   | 0.77%   | 0.68%   |  |
| Livestock Current budget to Provincial Current Budget Outlay (%)               | 0.39%   | 0.57%   | 0.56%   | 0.50%   |  |
| Livestock Development budget to<br>Provincial Development Budget<br>Outlay (%) | 0.80%   | 1.19%   | 1.14%   | 1.03%   |  |