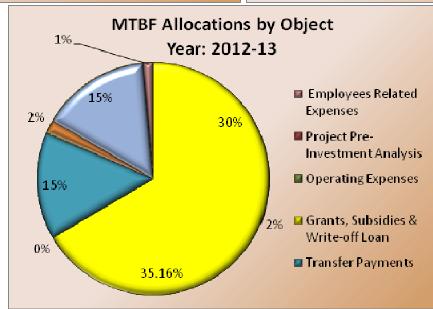

#### 3.3 MTBF Allocations – by Object Classification

In order to achieve the priorities set by the Department over the medium term the over-all current budget (largely comprising of 'employee related expenses' and 'operating expenditure') is expected to show a steady growth of around 20% (per annum in nominal terms) of the baselines set for 2009-10. Increase in operating expenditures is mostly due to rising prices of the utilities and of the inputs required for the livestock farms maintained by the Department.

Focus of development budget over the medium term (from FY 2010-11) would be widening particularly in 2010-11 with increased allocation towards 'physical assets' and 'operating expenses'.

The table below shows budget allocations for 2010-13 under major Object head, while basis of estimation for 2010-13 is given at Appendix – B.

Rs. in million

| Object Description<br>(1)               | 2010-11    |            |            | 2011-12    |            |         | 2012-13    |            |            |  |
|-----------------------------------------|------------|------------|------------|------------|------------|---------|------------|------------|------------|--|
|                                         | Cur<br>(1) | Dev<br>(2) | Tot<br>(3) | Cur<br>(4) | Dev<br>(5) | Tot (6) | Cur<br>(7) | Dev<br>(8) | Tot<br>(9) |  |
| Employees Related Expenses <sup>6</sup> | 899        | 263        | 1,162      | 924        | 89         | 1013    | 944        | 44         | 988        |  |
| Project Pre-Investment<br>Analysis      | 0          | 22         | 22         | 0          | 62         | 62      | 0          | 60         | 60         |  |
| Operating Expenses                      | 509        | 740        | 1,249      | 640        | 1,193      | 1,833   | 742        | 433        | 1,175      |  |
| Grants, Subsidies & Write-off<br>Loan   | 0          | 4          | 4          | 0          | 0          | 0       | 0          | 0          | 0          |  |
| Transfer Payments                       | 500        | 2          | 502        | 500        | 0          | 500     | 500        | 0          | 500        |  |