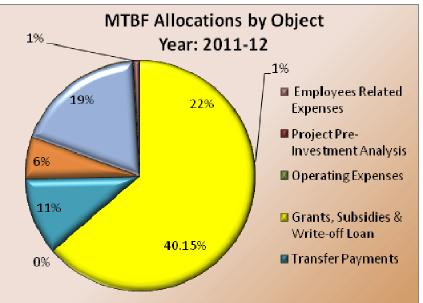

#### 3.3 MTBF Allocations – by Object Classification

In order to achieve the priorities set by the Department over the medium term the over-all current budget (largely comprising of 'employee related expenses' and 'operating expenditure') is expected to show a steady growth of around 20% (per annum in nominal terms) of the baselines set for 2009-10. Increase in operating expenditures is mostly due to rising prices of the utilities and of the inputs required for the livestock farms maintained by the Department.

Focus of development budget over the medium term (from FY 2010-11) would be widening particularly in 2010-11 with increased allocation towards 'physical assets' and 'operating expenses'.

The table below shows budget allocations for 2010-13 under major Object head, while basis of estimation for 2010-13 is given at Appendix – B.

Rs. in million

| Object Description<br>(1)               | 2010-11    |            |            | 2011-12    |            |         | 2012-13    |            |            |  |
|-----------------------------------------|------------|------------|------------|------------|------------|---------|------------|------------|------------|--|
|                                         | Cur<br>(1) | Dev<br>(2) | Tot<br>(3) | Cur<br>(4) | Dev<br>(5) | Tot (6) | Cur<br>(7) | Dev<br>(8) | Tot<br>(9) |  |
| Employees Related Expenses <sup>6</sup> | 899        | 263        | 1,162      | 924        | 89         | 1013    | 944        | 44         | 988        |  |
| Project Pre-Investment<br>Analysis      | 0          | 22         | 22         | 0          | 62         | 62      | 0          | 60         | 60         |  |
| Operating Expenses                      | 509        | 740        | 1,249      | 640        | 1,193      | 1,833   | 742        | 433        | 1,175      |  |
| Grants, Subsidies & Write-off<br>Loan   | 0          | 4          | 4          | 0          | 0          | 0       | 0          | 0          | 0          |  |
| Transfer Payments                       | 500        | 2          | 502        | 500        | 0          | 500     | 500        | 0          | 500        |  |