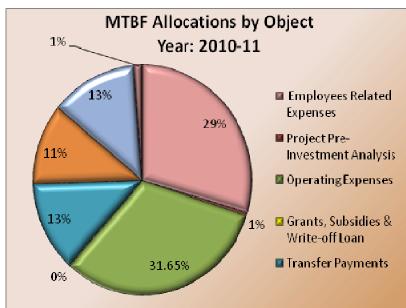

#### 3.3 MTBF Allocations – by Object Classification

In order to achieve the priorities set by the Department over the medium term the over-all current budget (largely comprising of 'employee related expenses' and 'operating expenditure') is expected to show a steady growth of around 20% (per annum in nominal terms) of the baselines set for 2009-10. Increase in operating expenditures is mostly due to rising prices of the utilities and of the inputs required for the livestock farms maintained by the Department.

Focus of development budget over the medium term (from FY 2010-11) would be widening particularly in 2010-11 with increased allocation towards 'physical assets' and 'operating expenses'.

The table below shows budget allocations for 2010-13 under major Object head, while basis of estimation for 2010-13 is given at Appendix – B.

Rs. in million

| Object Description<br>(1)               | 2010-11    |            |            | 2011-12    |            |         | 2012-13    |            |            |  |
|-----------------------------------------|------------|------------|------------|------------|------------|---------|------------|------------|------------|--|
|                                         | Cur<br>(1) | Dev<br>(2) | Tot<br>(3) | Cur<br>(4) | Dev<br>(5) | Tot (6) | Cur<br>(7) | Dev<br>(8) | Tot<br>(9) |  |
| Employees Related Expenses <sup>6</sup> | 899        | 263        | 1,162      | 924        | 89         | 1013    | 944        | 44         | 988        |  |
| Project Pre-Investment<br>Analysis      | 0          | 22         | 22         | 0          | 62         | 62      | 0          | 60         | 60         |  |
| Operating Expenses                      | 509        | 740        | 1,249      | 640        | 1,193      | 1,833   | 742        | 433        | 1,175      |  |
| Grants, Subsidies & Write-off<br>Loan   | 0          | 4          | 4          | 0          | 0          | 0       | 0          | 0          | 0          |  |
| Transfer Payments                       | 500        | 2          | 502        | 500        | 0          | 500     | 500        | 0          | 500        |  |