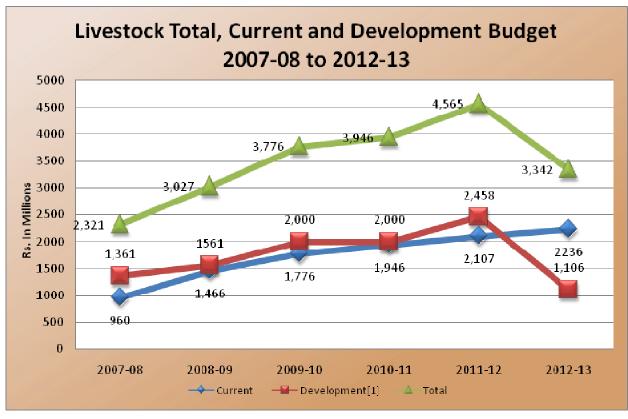

Summary of budget allocations under MTBF 2010-13 (including comparison for 2007-08 to 2009-10) is given in table below,

Rs. in million

|                          | Budget<br>Estimate<br>2007-08 | Budget<br>Estimate<br>2008-09 | Budget<br>Estimate<br>2009-10 | Budget<br>Estimate<br>2010-11 | Budget<br>Forecast<br>2011-12 | Budget<br>Forecast<br>2012-13 |
|--------------------------|-------------------------------|-------------------------------|-------------------------------|-------------------------------|-------------------------------|-------------------------------|
| Current                  | 960                           | 1,466                         | 1,776                         | 1,946                         | 2,107                         | 2,236                         |
| Development <sup>5</sup> | 1,361                         | 1561                          | 2,000                         | 2,000                         | 2,458                         | 1,106                         |
|                          |                               |                               |                               |                               |                               |                               |
| Total                    | 2,321                         | 3,027                         | 3,776                         | 3,946                         | 4,565                         | 3,342                         |

The above allocations are graphically presented on next page to show overall trend and split between current and development budget.

<sup>&</sup>lt;sup>5</sup> This comprises of the following:

| Grant No.                | 2007-08 | 2008-09 | 2009-10 | 2010-11 | 2011-12 | 2012-13 |
|--------------------------|---------|---------|---------|---------|---------|---------|
| Grant No. 36 (Livestock) | 1,014   | 1,231   | 1,626   | 1,740   | 1,618   | 600     |
| Grant No. 42 (C&W)       | 1,307   | 1,796   | 374     | 260     | 840     | 506     |
| Total                    | 2,321   | 3,027   | 2,000   | 2,000   | 2,458   | 1,106   |