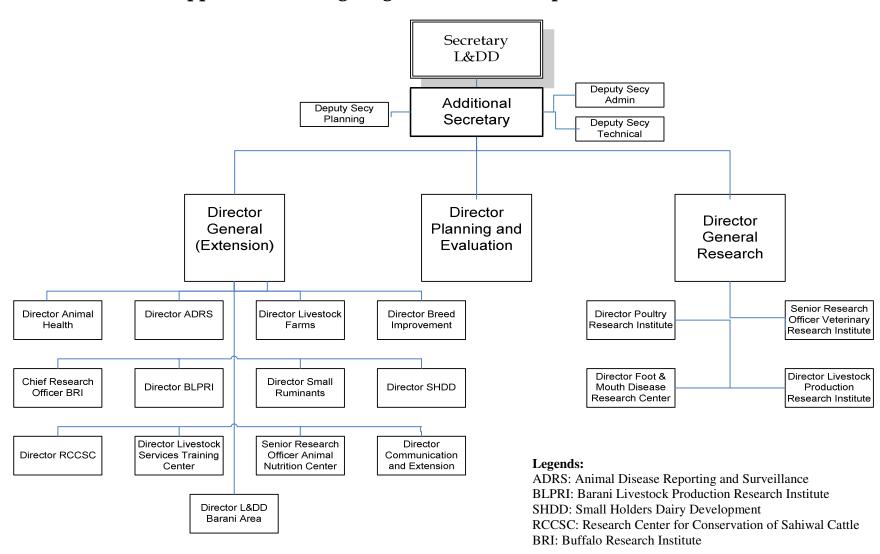

In addition, there is an autonomous institution called University of Veterinary and Animal Sciences (UVAS) Lahore which seeks to promote Department's objectives for dissemination of veterinary education in the Province. The organogram of the Department can be viewed at Appendix – A.

## Appendix – A: Organogram of L&DD Department