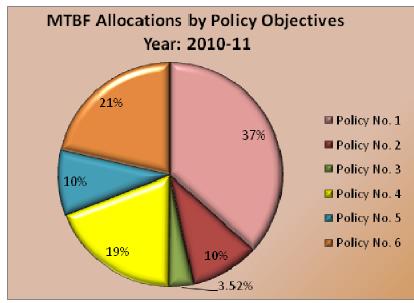

## 3.2 MTBF Allocations – by Policy Objectives

Policy prioritization based on MTBF allocations reveals that the Department strives to enhance the productivity of the sector in medium term. The Department also endeavors to develop and promote applied research, induct modern technologies, and propagate up-to-date veterinary knowledge for the promotion and uplifting the life standards of the poor farmers especially residing in rural areas.

Rs. in million

| Policy          | Policy Objective                                                                                                                     | Budget E<br>2010 |       |       | Forecast<br>1-12 | Budget Forecast<br>2012-13 |       |
|-----------------|--------------------------------------------------------------------------------------------------------------------------------------|------------------|-------|-------|------------------|----------------------------|-------|
| No.             | Foncy Objective                                                                                                                      | Cur              | Dev   | Cur   | Dev              | Cur                        | Dev   |
| Policy<br>No. 1 | Increase the production of livestock products by enhancement of productivity to meet the increasing demand for animal protein foods. | 906              | 543   | 992   | 412              | 1049                       | 57    |
| Policy<br>No. 2 | Improve the quality of livestock products for human consumption.                                                                     | 271              | 121   | 287   | 108              | 302                        | 20    |
| Policy<br>No. 3 | Increase marketing and supply of essential livestock products to urban centers.                                                      | 21               | 118   | 22    | 141              | 24                         | 6     |
| Policy<br>No. 4 | Poverty alleviation by supporting livestock subsistence farmers and women (organize, empower, and provide hands-on training).        | 250              | 496   | 259   | 140              | 269                        | 23    |
| Policy<br>No. 5 | Private enterprise development to optimally realize potential of livestock assets.                                                   | 37               | 339   | 40    | 167              | 44                         | 80    |
| Policy<br>No. 6 | Developing and promoting applied research, new technologies, and veterinary education.                                               | 461              | 383   | 507   | 1490             | 548                        | 920   |
|                 | Total                                                                                                                                | 1,946            | 2,000 | 2,107 | 2,458            | 2,236                      | 1,106 |